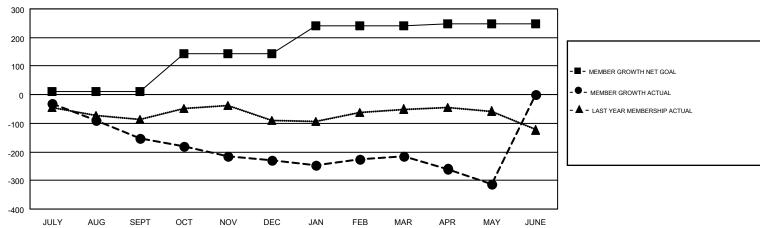

## GOALS AND ACTUAL MEMBERS CUMULATIVE

| DROPPED CLUBS: 9  DROPPED MEMBERS |           | 169 CLUBS OF 317 ADDED 1 OR MORE<br>NEW MEMBERS | GENDER DIST  MALE  FEMALE  | 7.028 (27.51%) | •     |  |
|-----------------------------------|-----------|-------------------------------------------------|----------------------------|----------------|-------|--|
| DECEASED                          | 103       | CLICK HERE FOR CUMULATIVE                       | TOTAL FAMILY UNIT MEMBERS  |                | 1,156 |  |
| CLUB CANCELLED OTHER              | 22<br>738 | MEMBERSHIP DATA                                 | FAMILY MEMBERS PAYING HALF |                | 583   |  |
| TOTAL                             | 863       |                                                 | DOLG                       |                |       |  |

## Multiple District 5

Results as of: 5/31/2018

**LOCATION: NORTH DAKOTA** 

GMT: GORDON ZIEGLER, MICHAEL MOLENDA

GMT CA NA

| Clubs         |               |           |               | Members               |                           |                         |                                              |  |
|---------------|---------------|-----------|---------------|-----------------------|---------------------------|-------------------------|----------------------------------------------|--|
|               | RESULTS FOR   | 2017-2018 |               | RESULTS FOR 2017-2018 |                           |                         |                                              |  |
| QUARTER       | NEW CLUB GOAL | NEW CLUBS | DROPPED CLUBS | QUARTER               | MEMBER GROWTH NET<br>GOAL | MEMBER GROWTH<br>ACTUAL | DROPPED MEMBERS ACTUAL (including transfers) |  |
| JULY/AUG/SEPT | 1             | 0         | 3             | JULY/AUG/SEPT         | 12                        | 135                     | 262                                          |  |
| OCT/NOV/DEC   | 4             | 0         | 2             | OCT/NOV/DEC           | 131                       | 199                     | 246                                          |  |
| JAN/FEB/MAR   | 2             | 0         | 2             | JAN/FEB/MAR           | 98                        | 202                     | 173                                          |  |
| APR/MAY/JUNE  | 1             | 0         | 2             | APR/MAY/JUNE          | 6                         | 92                      | 183                                          |  |