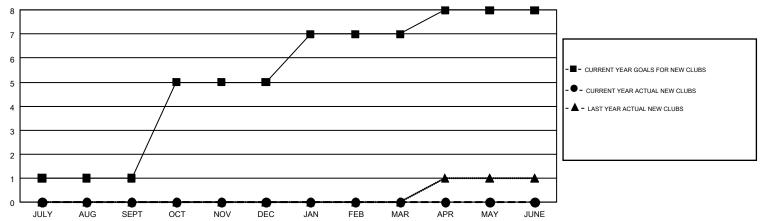

## GOALS AND ACTUAL NEW CLUBS CUMULATIVE

## Multiple District 5

Results as of: 5/31/2018

**LOCATION: NORTH DAKOTA** 

GMT: GORDON ZIEGLER, MICHAEL MOLENDA

GMT CA NA

| Clubs         |               |           |               | Members               |                           |                         |                                              |  |
|---------------|---------------|-----------|---------------|-----------------------|---------------------------|-------------------------|----------------------------------------------|--|
|               | RESULTS FOR   | 2017-2018 |               | RESULTS FOR 2017-2018 |                           |                         |                                              |  |
| QUARTER       | NEW CLUB GOAL | NEW CLUBS | DROPPED CLUBS | QUARTER               | MEMBER GROWTH NET<br>GOAL | MEMBER GROWTH<br>ACTUAL | DROPPED MEMBERS ACTUAL (including transfers) |  |
| JULY/AUG/SEPT | 1             | 0         | 3             | JULY/AUG/SEPT         | 12                        | 135                     | 262                                          |  |
| OCT/NOV/DEC   | 4             | 0         | 2             | OCT/NOV/DEC           | 131                       | 199                     | 246                                          |  |
| JAN/FEB/MAR   | 2             | 0         | 2             | JAN/FEB/MAR           | 98                        | 202                     | 173                                          |  |
| APR/MAY/JUNE  | 1             | 0         | 2             | APR/MAY/JUNE          | 6                         | 92                      | 183                                          |  |